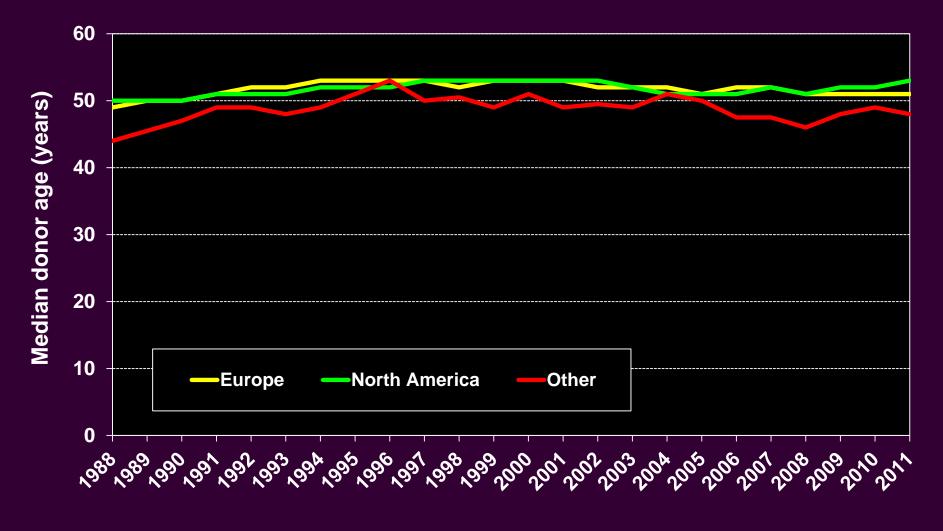

es only the heart transplants that are reported to the ISHLT Transplant Registry. As such, the presented data may not mirror the changes in the number of heart transplants performed worldwide.

# Adult and Pediatric Heart Transplants Number of Transplants by Year and Location



3

JHLT. 2013 Oct; 32(10): 951-964

NOTE: This figure includes only the heart transplants that are reported to the ISHLT Transplant Registry. As such, the presented data may not mirror the changes in the number of heart transplants performed worldwide.

# Adult and Pediatric Heart Transplants Average Center Volume (Transplants: January 2006 – June 2012)





#### Adult and Pediatric Heart Transplants Recipient Age by Year of Transplant





## Adult and Pediatric Heart Transplants Median Recipient Age by Location





# Adult and Pediatric Heart Transplants Donor Age by Year of Transplant





# Adult and Pediatric Heart Transplants Median Donor Age by Location





# Adult and Pediatric Heart Transplants Recipient Age Distribution By Era



**Recipient age** 



# Adult and Pediatric Heart Transplants Donor and Recipient Age (Transplants: January 2006 – June 2012)



# Adult and Pediatric Heart Transplants Donor and Recipient Age (Transplants: January 2006 – June 2012)



#### Adult and Pediatric Heart Transplants Recipient Age Distribution by Location (Transplants: January 2006 – June 2012)



#### Adult and Pediatric Heart Transplants Donor Age Distribution by Location (Transplants: January 2006 – June 2012)



# Adult and Pediatric Heart Transplants Donor and Recipient Age (Transplants: January