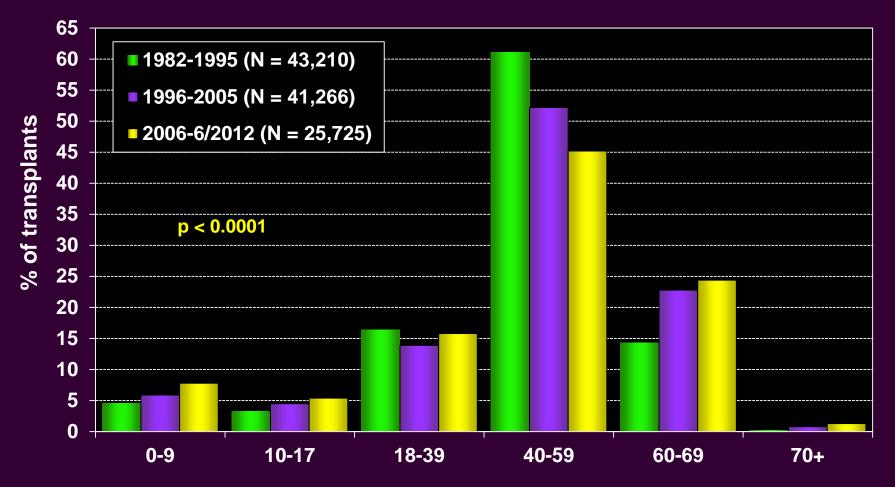

# Adult and Pediatric Heart Transplants Recipient Age Distribution By Era

**Recipient age** 