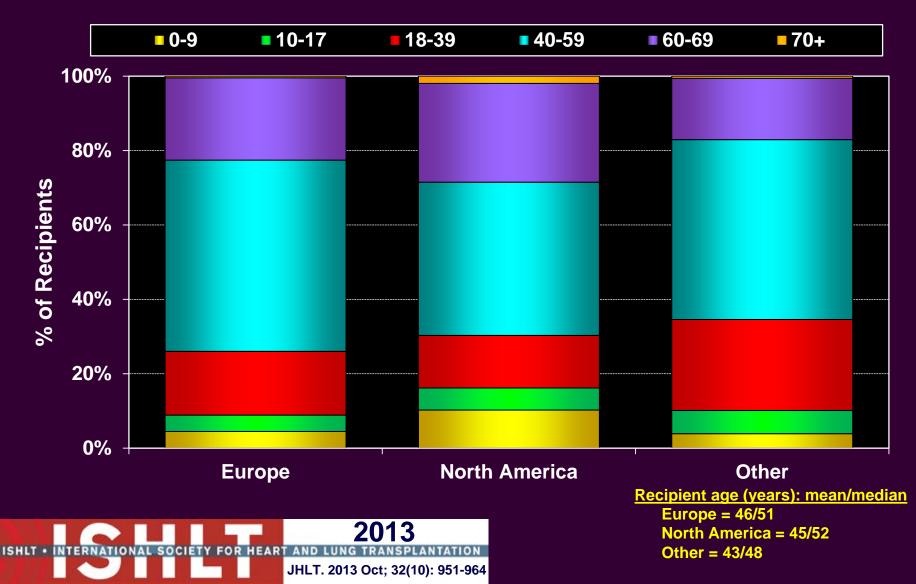

#### Adult and Pediatric Heart Transplants Recipient Age Distribution by Location (Transplants: January 2006 – June 2012)