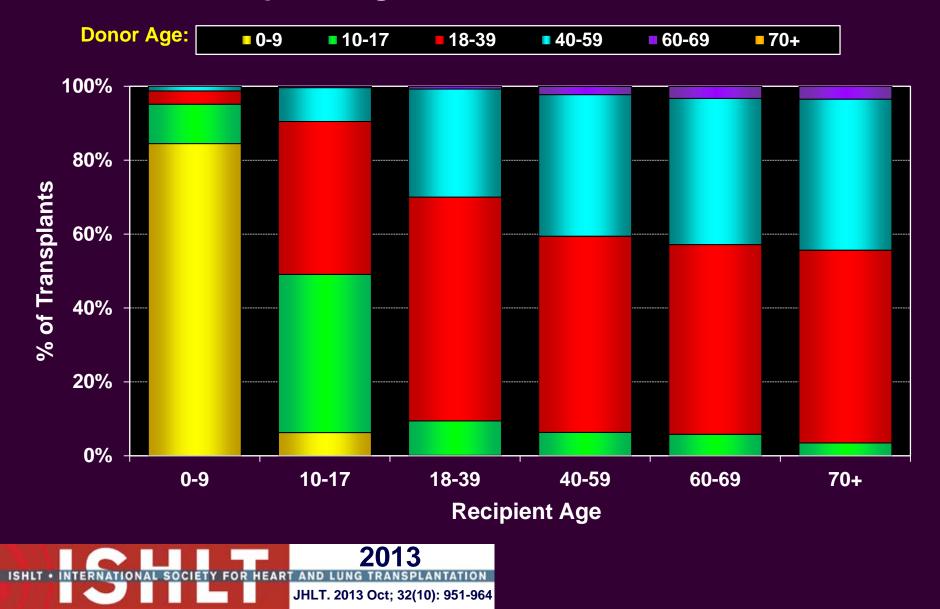

# Adult and Pediatric Heart Transplants Donor and Recipient Age (Transplants: January 2006 – June 2012)