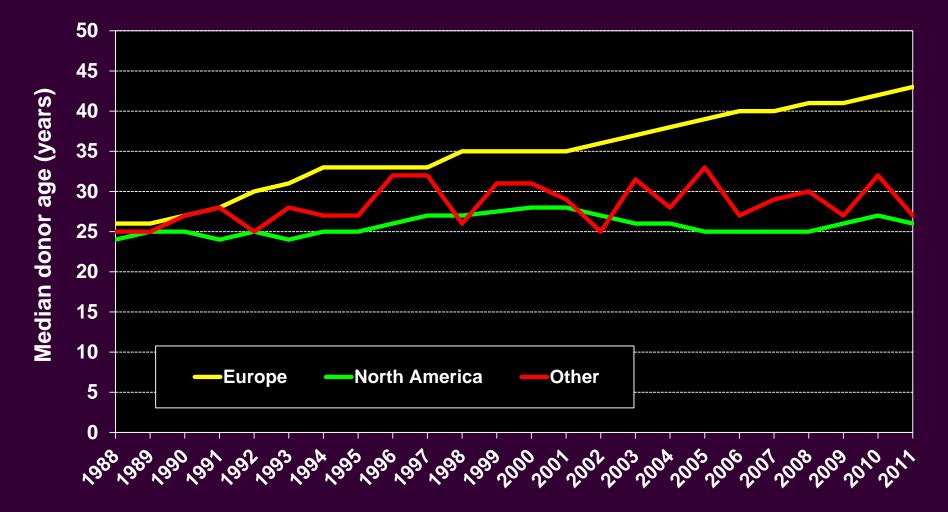

of heart transplants performed worldwide.

# Adult and Pediatric Heart Transplants Number of Transplants by Year and Location



3

JHLT. 2013 Oct; 32(10): 951-964

NOTE: This figure includes only the heart transplants that are reported to the ISHLT Transplant Registry. As such, the presented data may not mirror the changes in the number of heart transplants performed worldwide.

# Adult and Pediatric Heart Transplants Average Center Volume (Transplants: January 2006 – June 2012)





#### Adult and Pediatric Heart Transplants Recipient Age by Year of Transplant





## Adult and Pediatric Heart Transplants Median Recipient Age by Location





# Adult and Pediatric Heart Transplants Donor Age by Year of Transplant





# Adult and Pediatric Heart Transplants Median Donor Age by Location





# Adult and Pediatric Heart Transplants Recipient Age Distribution By Era



**Recipient age** 



# Adult and Pediatric Heart Transplants Donor and Recipient Age (Transplants: January 2006 – June 2012)



# Adult and Pediatric Heart Transplants Donor and Recipient Age (Transplants: January 2006 – June 2012)



#### Adult and Pediatric Heart Transplants Recipient Age Distribution by Location (Transplants: January 2006 – June 2012)



#### Adult and Pediatric Heart Transplants Donor Age Distribution by Location (Transplants: January 2006 – June 2012)



# Adult and Pediatric Heart Transplants Donor and Recipient Age (Transplants: January 2006 – June 2012)

# Adult and Pediatric Heart Transplants Kaplan-Meier Survival (Transplants: January 1982 – June 2011)