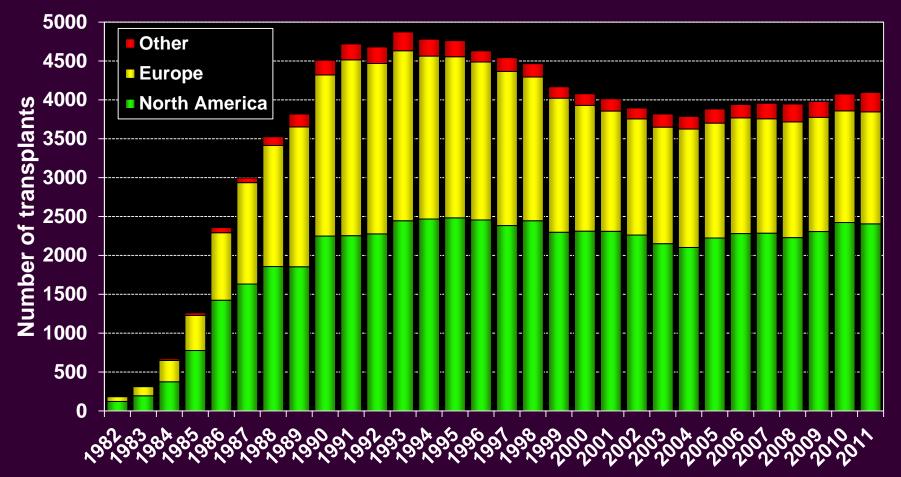

# Adult and Pediatric Heart Transplants Number of Transplants by Year and Location

3

JHLT. 2013 Oct; 32(10): 951-964

NOTE: This figure includes only the heart transplants that are reported to the ISHLT Transplant Registry. As such, the presented data may not mirror the changes in the number of heart transplants performed worldwide.