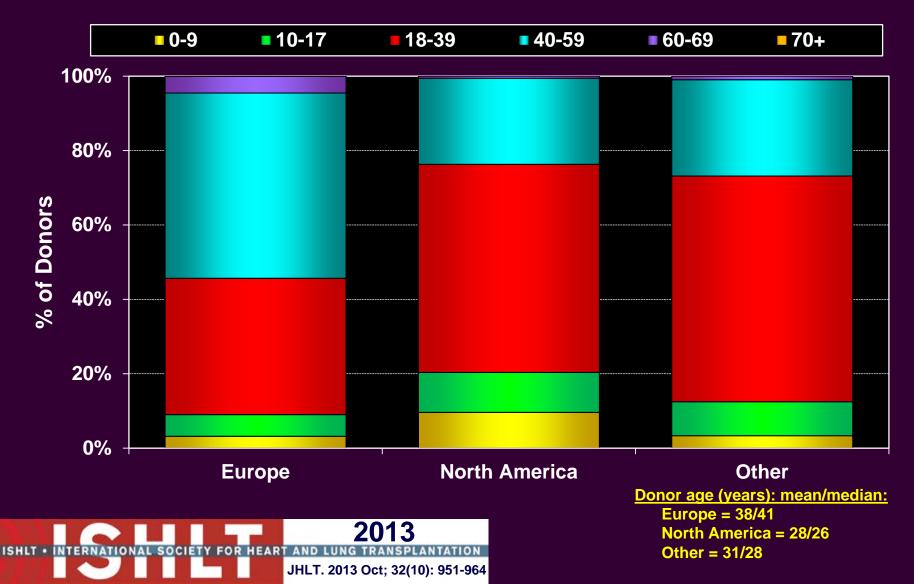

#### Adult and Pediatric Heart Transplants Donor Age Distribution by Location (Transplants: January 2006 – June 2012)