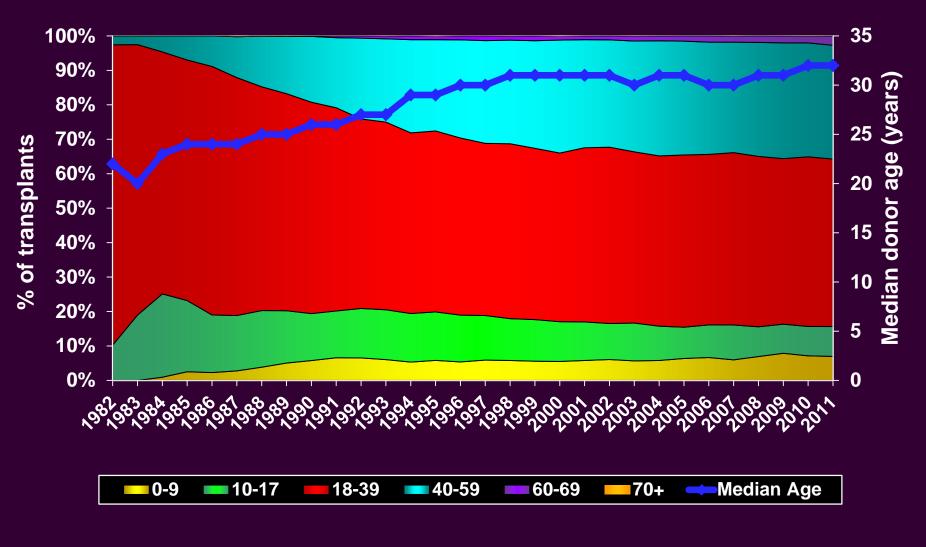

try. As such, the presented data may not mirror the changes in the number of heart transplants performed worldwide.

# Adult and Pediatric Heart Transplants Number of Transplants by Year and Location



3

JHLT. 2013 Oct; 32(10): 951-964

NOTE: This figure includes only the heart transplants that are reported to the ISHLT Transplant Registry. As such, the presented data may not mirror the changes in the number of heart transplants performed worldwide.

# Adult and Pediatric Heart Transplants Average Center Volume (Transplants: January 2006 – June 2012)





#### Adult and Pediatric Heart Transplants Recipient Age by Year of Transplant





## Adult and Pediatric Heart Transplants Median Recipient Age by Location





# Adult and Pediatric Heart Transplants Donor Age by Year of Transplant





# Adult and Pediatric Heart Transplants Median Donor Age by Location





# Adult and Pediatric Heart Transplants Recipient Age Distribution By Era



**Recipient age** 



# Adult and Pediatric Heart Transplants Donor and Recipient Age (Transplants: January 2006 – June 2012)



# Adult and Pediatric Heart Transplants Donor and Recipient Age (Transplants: January 2006 – June 2012)



#### Adult and Pediatric Heart Transplants Recipient Age Distribution by Location (Transplants: January 2006 – June 2012)



#### Adult and Pediatric Heart Transplants Donor Age Distribution by Location (Transplants: January 2006 – June 2012)



# Adult and Pediatric Heart Transplants Donor and Recipient Age (Transplants: January 2006 – June 2012)

# Adult and Pediatric Heart Transplants Kaplan-Meier Survi