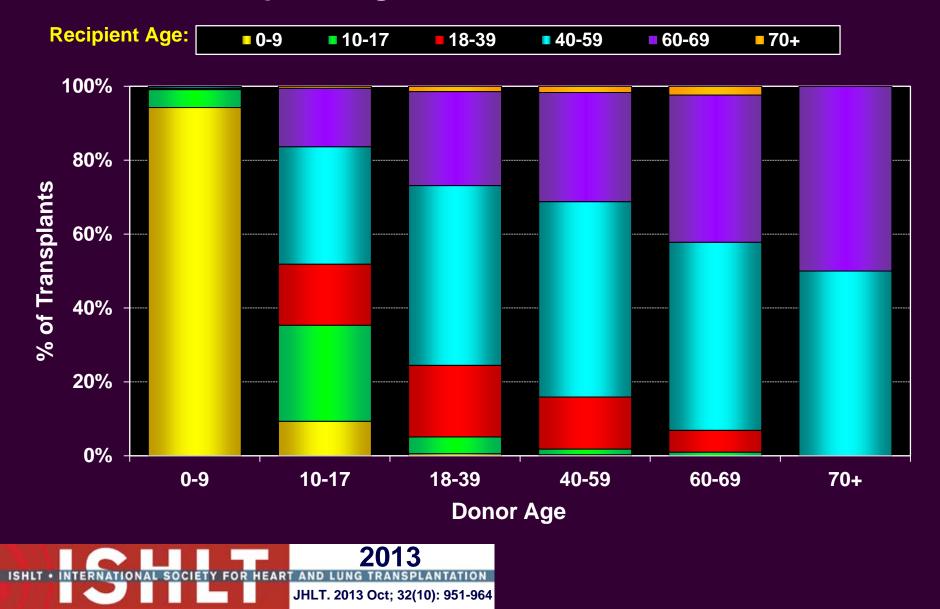

# Adult and Pediatric Heart Transplants Donor and Recipient Age (Transplants: January 2006 – June 2012)