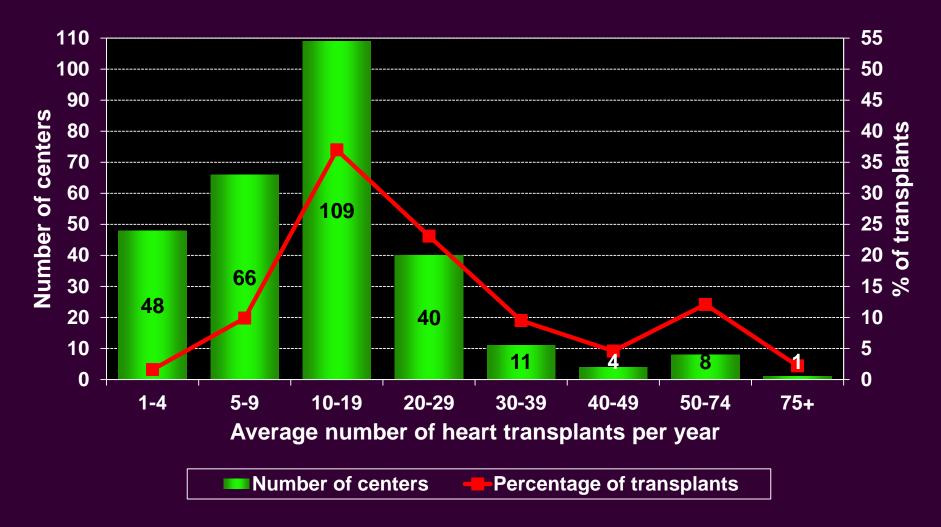

# Adult and Pediatric Heart Transplants Average Center Volume (Transplants: January 2006 – June 2012)