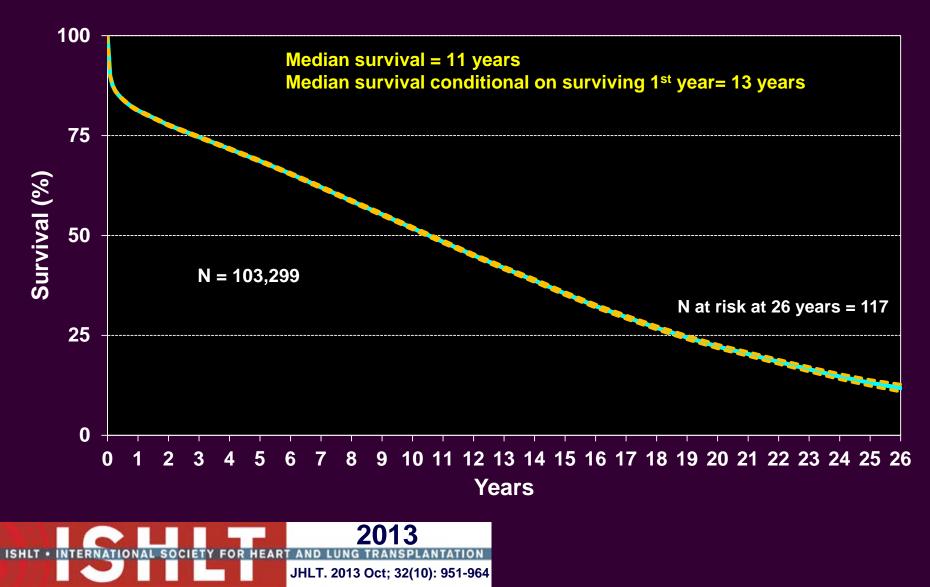

# Adult and Pediatric Heart Transplants Kaplan-Meier Survival (Transplants: January 1982 – June 2011)