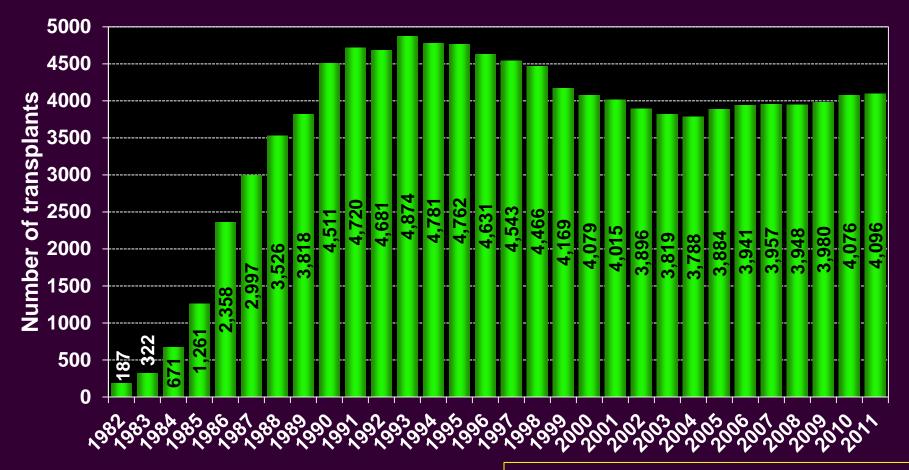

# Adult and Pediatric Heart Transplants Number of Transplants by Year

ΔΤΙΟΝ

2013

JHLT. 2013 Oct; 32(10): 951-964

NOTE: This figure includes only the heart transplants that are reported to the ISHLT Transplant Registry. As such, the presented data may not mirror the changes in the number of heart transplants performed worldwide.