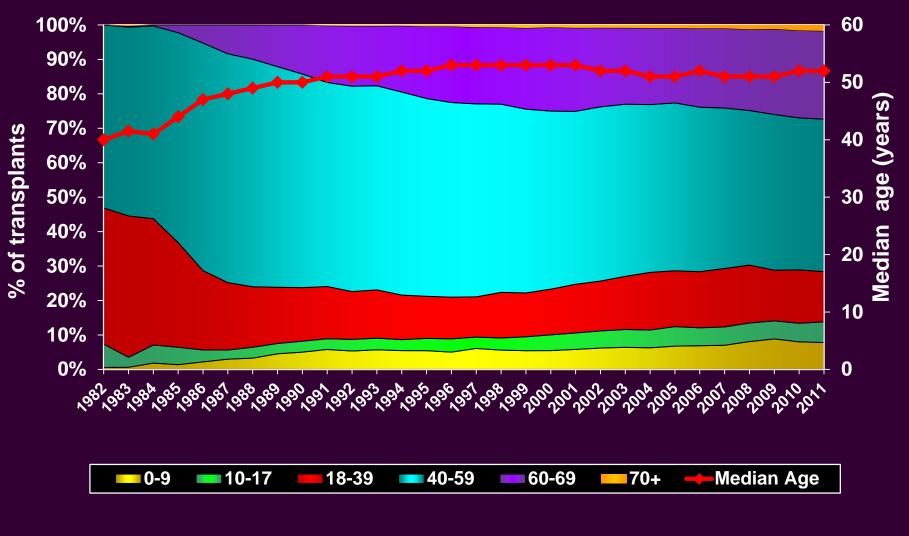

Year



ΔΤΙΟΝ

2013

JHLT. 2013 Oct; 32(10): 951-964

NOTE: This figure includes only the heart transplants that are reported to the ISHLT Transplant Registry. As such, the presented data may not mirror the changes in the number of heart transplants performed worldwide.

# Adult and Pediatric Heart Transplants Number of Transplants by Year and Location



3

JHLT. 2013 Oct; 32(10): 951-964

NOTE: This figure includes only the heart transplants that are reported to the ISHLT Transplant Registry. As such, the presented data may not mirror the changes in the number of heart transplants performed worldwide.

# Adult and Pediatric Heart Transplants Average Center Volume (Transplants: January 2006 – June 2012)





#### Adult and Pediatric Heart Transplants Recipient Age by Year of Transplant





## Adult and Pediatric Heart Transplants Median Recipient Age by Location





# Adult and Pediatric Heart Transplants Donor Age by Year of Transplant





# Adult and Pediatric Heart Transplants Median Donor Age by Location





# Adult and Pediatric Heart Transplants Recipient Age Distribution By Era



**Recipient age** 



# Adult and Pediatric Heart Transplants Donor and Recipient Age (Transplants: January 2006 – June 2012)



# Adult and Pediatric Heart Transplants Donor and Recipient Age (Transplants: January 2006 – June 2012)



#### Adult and Pediatric Heart Transplants Recipient Age Distribution by Location (Transplants: January 2006 – June 2012)



#### Adult and Pediatric Heart Transplants Donor Age Distribution by Location (Transplants: January 2006 – June 2012)



# Adult